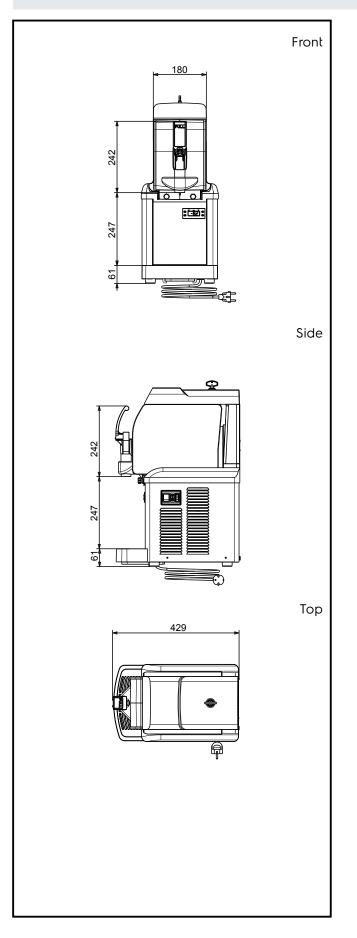

| Electric                                  |                                |
|-------------------------------------------|--------------------------------|
| Supply voltage:<br>Electrical power, max: | 220-240 V/1 ph/50 Hz<br>0.4 kW |
| Key Information:                          |                                |
| Net weight:                               | 28 kg                          |
| Sustainability                            |                                |
| Refrigerant type:<br>Refrigerant weight:  | R290<br>68 g                   |