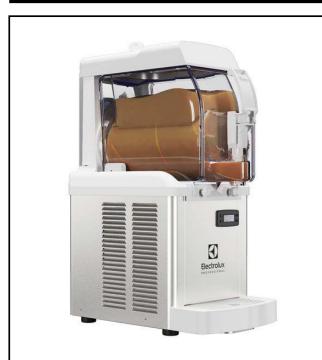

Frozen granita and cream dispenser with 1 insulated bowl

560096 (SP1New)

Frozen Granita and Frozen Cream Dispenser with 1x5 I insulated bowl, R290

#### Item No.

1x5 It bowl frozen granita and frozen cream dispenser. Ideal for the production of chilled specialties: creamy desserts, sherbets, mousses and similar products. Works with water or milk/based dried products or with milk mixtures ready to be poured into the bowl. Compact design. Extremely user-friendly thanks to the screw design for adjusting the consistency of the product. Hybrid control of consistency, it self-adjusts to ensure that the product always has the same consistency. The machine automatically stops when the cover is opened. No ice outisde the tank with the insulated tank. Rounded shapes with stainless steel finishings and white plastics. All parts that come into contact with the food are in stainless steel or plastic, can be removed for easy cleaning.

### **Main Features**

- Ideal for production of chilled specialties: creamy desserts, sorbet, mousses and similar products.
- Works with water or milk/based dried products or with brik mixtures ready to be poured into the bowl.
- Perfect solution for bars, restaurants, cafeterias, coffee shops, hotels and all the other HoReCa operators who desire reliable piece of equipment.
- The machine automatically stops when the cover is opened.
- No more ice or condensation outside the tank with the insulated tank.
- Rounded shapes with stainless steel finishing and white plastics.
- The insulated tank guarantees higher cooling efficiency and lower effect of the external temperature on product's preparation and maintenance time reducing condense and draining; it is the best solution in hot climate conditions.
- New design of the screw to adjust the product consistency makes the equipment extremely user-friendly.
- Hybrid control of consistency. The integrated software allows the equipment to self-adjust to ensure that the product has always the same consistency, from the first to the last drop dispensed.